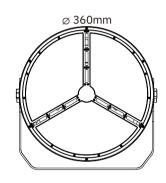

### 500 Watts

- 100-277VAC
- 277-480V Custom Order
- 140lm/W
- 1-10V Dimming
- 5000K

#### <u>Housing</u>

Cold Forged aluminum

Black- Standard

#### <u>Options</u>

- DMX512(RGB ) Optional
- Laser Aiming Devices Optional

EX: EL-ZY-SP-J1-500W-15D-50K

 $\bullet \bullet \bullet \bullet \bullet \bullet \bullet \bullet$ 

 $\bullet \bullet \bullet \bullet$ 