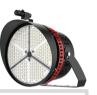

## **LED Stadium Light**

**Round Series** 

### WHY UPGRADE WITH EMIUM'S LED STADIUM LIGHT?

The Emium Stadium Light delivers the ultimate visual clarity, control, and dependability required to provide the best player and fan experience.

This 500 watt LED fixture produces 65,000 Lumens and is designed to replace a 1500 watt Metal halide sports light

Made of High quality steel. The surface adopts galvanizing and high temperature resistance ensures longer LED life and safety. With spray coating technology, which can eventually prevent rust

## FEATURES

- Reduces energy consumption and operating costs by 50% or more.
- Rotating Scale
- Estimated 50,000 hour LED lifespan.
- 5 Year Manufacturer's Warranty
- IP66 Rating
- High strength Cold forging aluminum housing makes this an industrial grade LED sport light