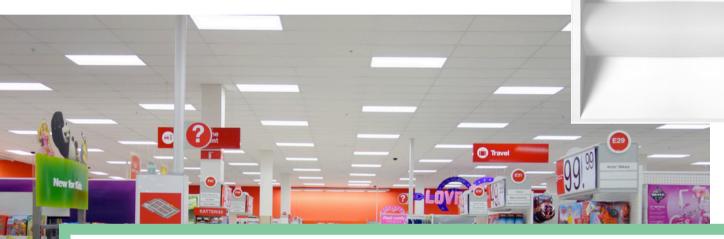

# WHY UPGRADE WITH EMIUM'S TROFFER LIGHTS?

The Emium Troffer is an ideal replacement for 2x2 and 2x4 fluorescent troffers.

The Fixture utilizes an ultra modern design with industry leading lumen output.

#### **Recommended Use:**

- Schools
- Airports
- Offices
- · Retail Stores
- Showrooms
- Healthcare Facilities