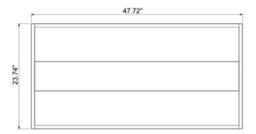

nsors and emergency backup battery provide protection and conserve energy)
- Aluminum & PC Housing

#### **Recommended Use:**

- Schools
- Airports
- Offices
- · Retail Stores
- Showrooms
- Healthcare Facilities



# **LED Troffer**

Standard Series





#### 15/25/30/36 watts

Field Selectable

- 100-277VAC
- 135lm/W
- 0-10V Dimming
- CCT Adjustable: 3000K/3500K/4000K/5000K
- 120° Beam Angle

#### **Options**

- Emergency Backup Battery
- Motion Sensor

FL-7Y-TR-2X2-36W-DM-AD.



#### 25/50/72 watts

Field Selectable

- 100-277VAC
- 180lm/W
- 0-10V Dimming
- CCT Adjustable: 3500K/4000K/5000K
- 113° Beam Angle
- Integrated Bluetooth receptacle Standard

#### **Options**

- Emergency Backup Battery
- Motion Sensor
- Keilton Bluetooth controls

EL-MN-TR-2X4-50W-DM-AD

## **Dimensions**









### **Accessories**

**Key Features** 

- No wire dimming
- Bluetooth Commissioning



Now available for 2x4 Troffers