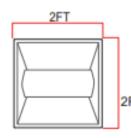

t sensors and emergency backup battery provide protection and conserve energy)
- Aluminum & PC Housing

#### **Recommended Use:**

- Schools
- Airports
- Offices
- · Retail Stores
- Showrooms
- Healthcare Facilities



# **LED Troffer**

Standard Series





#### 15/25/30/36 watts

Field Selectable

- 100-277VAC
- 135lm/W
- 0-10V Dimming
- CCT Adjustable: 3000K/3500K/4000K/5000K
- 120° Beam Angle

#### **Options**

- Emergency Backup Battery
- Motion Sensor

FL-7Y-TR-2X2-36W-DM-AD.



#### 25/50/72 watts

Field Selectable

- 100-277VAC
- 180lm/W
- 0-10V Dimming
- CCT Adjustable: 3500K/4000K/5000K
- 113° Beam Angle
- Integrated Bluetooth receptacle Standard

#### **Options**

- Emergency Backup Battery
- Motion Sensor
- Keilton Bluetooth controls

EL-MN-TR-2X4-50W-DM-AD

## **Dimensions**









### **Accessories**

**Key Features** 

- No wire dimming
- Bluetooth Commissioning



Now available for 2x4 Troffers