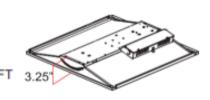

sensors and emergency backup battery provide protection and conserve energy)
- Aluminum & PC Housing

#### **Recommended Use:**

- Schools
- Airports
- Offices
- · Retail Stores
- Showrooms
- Healthcare Facilities



# **LED Troffer**

Standard Series





#### 15/25/30/36 watts

Field Selectable

- 100-277VAC
- 135lm/W
- 0-10V Dimming
- CCT Adjustable: 3000K/3500K/4000K/5000K
- 120° Beam Angle

#### **Options**

- Emergency Backup Battery
- Motion Sensor

FL-7Y-TR-2X2-36W-DM-AD.



#### 25/50/72 watts

Field Selectable

- 100-277VAC
- 180lm/W
- 0-10V Dimming
- CCT Adjustable: 3500K/4000K/5000K
- 113° Beam Angle
- Integrated Bluetooth receptacle Standard

#### **Options**

- Emergency Backup Battery
- Motion Sensor
- Keilton Bluetooth controls

EL-MN-TR-2X4-50W-DM-AD

## **Dimensions**









### **Accessories**

**Key Features** 

- No wire dimming
- Bluetooth Commissioning



Now available for 2x4 Troffers