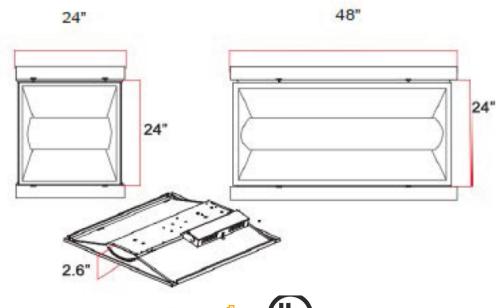

Emergency Battery option available
- Optional lighting controls (motion and light sensors and emergency backup battery provide protection and conserve energy.
- Aluminum & PC Housing

#### **Recommended Use:**

- · Commercial buildings
- Hotels
- Offices
- Retail Stores
- Plazas



## **LED Troffer**

**Retrofit Series** 

2x2



#### 15/25/36 watts

Field Selectable

- 100-277VAC
- 135lm/W
- 0-10V Dimming
- CCT Adjustable: 3500K/4000K/5000K
- 120° Beam Angle

#### **Options**

- Emergency Backup Battery
- Motion Sensor

EL-ZY-TRR-2X2-36W-DM-ADJ

2x4



#### 25/36/50 watts

Field Selectable

- 100-277VAC
- 135lm/W
- 0-10V Dimming
- CCT Adjustable: 3500K/4000K/5000K
- 120° Beam Angle

#### **Options**

- Emergency Backup Battery
- Motion Sensor

EL-ZY-TRR-2X4-50W-DM-AD

### **Dimensions**