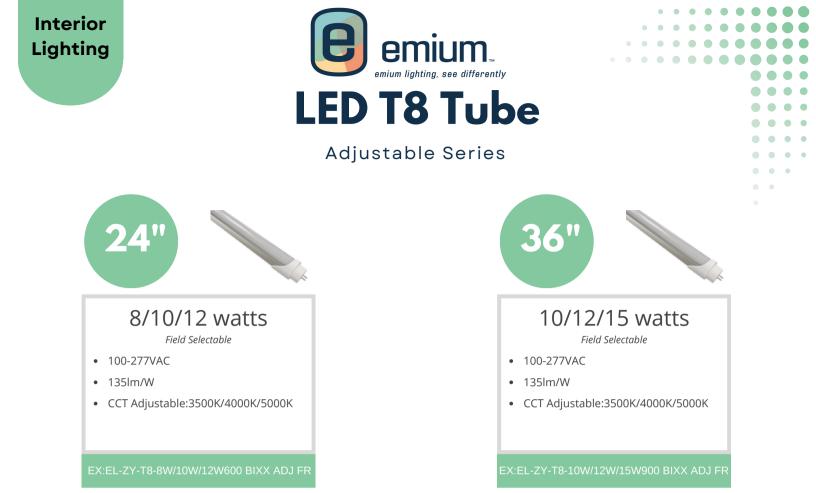

## LED T8 Tube

Adjustable Series

User selectable wattages and colors allows for customers to use only one tube for any space.