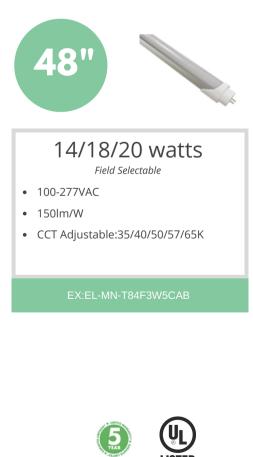

## LED T8 Tube

Adjustable Series

User selectable wattages and colors allows for customers to use only one tube for any space.