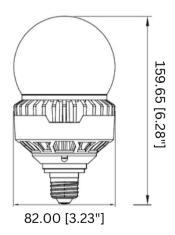

#### 25 watts

- 100-277VAC
- 145 lm/W
- CCT Adjustable: 3000k,4000k or 5000K
- Beam Angle: 360°
- End Type : E26 (standard)

#### **Options**

• EX39 Mogul base adapter available upon request

EX: EL-TL-CB-22W-ADJ E26

## 25W