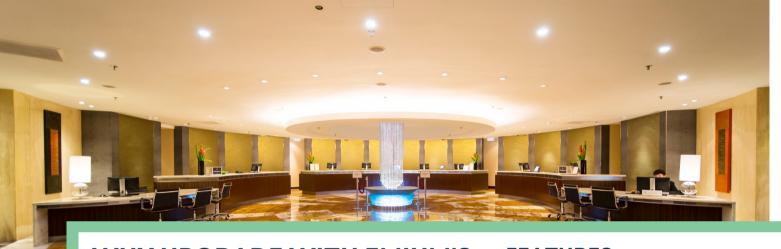

Bollard Series of luminaires are ideal lighting solutions for bollard, post top, low bay, and other outdoor applications. An optional lamp extender is also available for use in larger fixtures. As well as outdoor and commercial applications

#### **Recommended Use:**

- · Commercial buildings
- Hotels
- Offices
- Retail Stores
- Plazas