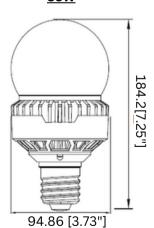

#### 35 watts

- 100-277VAC
- 135 lm/W
- CCT Adjustable: 3000K,4000K or 5000K
- Beam Angle: 360°
- End Type: E26 (standard) / E39

#### **Options**

• EX39 Mogul base adapter available upon request

EX: EL-TL-CB-45W-ADJ E26

#### 35W