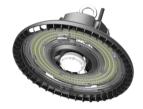

# 150 watts

- 120-277VAC
- 145lm/W
- 5000K
- Beam Angle: 120°
- 1-10V Dimming
- Dimensions: D: 14.5"x H: 5"

## **Options**

- Motion & Daylight Sensor standard
- PC Reflector custom order

EL-A-VHB150-50-BK