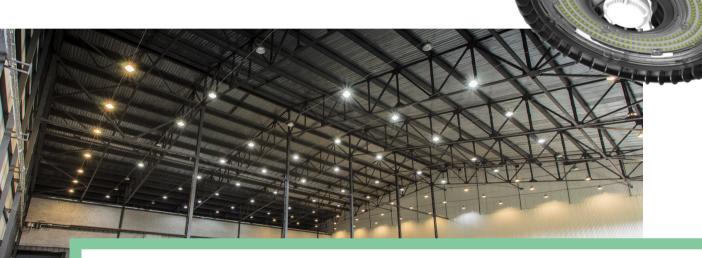

There is a Better Way

**LED Round High Bay** 

**Smart Series** 



# WHY UPGRADE WITH EMIUM'S LED ROUND HIGH BAYS?

This Emium LED fixture features a quick & easy Pluggable Intelligent Sensor which provides integrated wireless motion sensing, dimming and daylight harvesting.

It utilizes a high quality Sosen driver for superior performance and longevity.

Available in a multitude of customizable configurations to serve almost any application.

### **FEATURES**

- Emergency Back up Battery Available
- Smart Control
- IP65
- High Lumen Efficiency
- Energy Saving Up To 80-85%
- Estimated 180,000 hour LED lifespan
- Die Cast Aluminum Housing
- Anti-UV PC Optical Material

#### **Recommended Use:**

- Stadiums
- Factories
- Warehouses
- Airports



# **LED Round High Bay**

**Smart Series** 





# 150 watts

- 120-277VAC
- 145lm/W
- 5000K
- Beam Angle: 120°