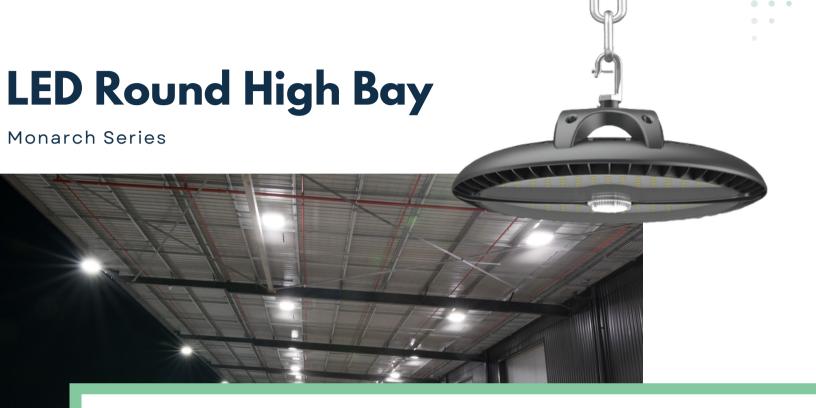

# **LED Round High Bay**

Monarch Series

## 320 watts

Field Selectable

- 100-277VAC or 480VAC
- 155lm/W
- 5000K
- Beam Angle: 30°/60°/90°
- Dimensions: D: 16.5"x H: 4"