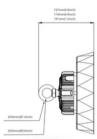

ck up Battery Available
- Smart Control
- Power Adjustable
- High Lumen Efficiency
- Energy Saving Up To 80-85%
- IP65 Rated
- Estimated 50,000 hour LED lifespan
- Die Cast Aluminum Housing
- Anti-UV PC Optical Material

#### **Recommended Use:**

- Stadiums
- Factories
- Warehouses
- Airports



## **LED Round High Bay**

Adjustable Series





#### 80/100/150 watts

Field Selectable

- 120-277VAC
- 130lm/W
- Dimmable
- 3500K/4000K/5000K
- CCT Adjustable

#### **Options**

- Emergency Backup Battery Available
- Motion Sensor

U-80W/100W/150W/F2D7D90A





#### 100/150/200 watts

Field Selectable

- 120-277VAC
- 130lm/W
- Dimmable
- 3500K/4000K/5000K
- CCT Adjustable

#### **Options**

- Emergency Backup Battery Available
- Motion Sensor

U-100W/150W/200WE3DZD90A





### Accessories