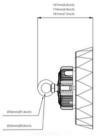

TURES**

- Emergency Back up Battery Available
- Smart Control
- Power Adjustable
- High Lumen Efficiency
- Energy Saving Up To 80-85%
- IP65 Rated
- Estimated 50,000 hour LED lifespan
- Die Cast Aluminum Housing
- Anti-UV PC Optical Material

#### **Recommended Use:**

- Stadiums
- Factories
- Warehouses
- Airports



## **LED Round High Bay**

Adjustable Series





#### 80/100/150 watts

Field Selectable

- 120-277VAC
- 130lm/W
- Dimmable
- 3500K/4000K/5000K
- CCT Adjustable

#### **Options**

- Emergency Backup Battery Available
- Motion Sensor

U-80W/100W/150W/F2D7D90A





#### 100/150/200 watts

Field Selectable

- 120-277VAC
- 130lm/W
- Dimmable
- 3500K/4000K/5000K
- CCT Adjustable

#### **Options**

- Emergency Backup Battery Available
- Motion Sensor

U-100W/150W/200WE3DZD90A





### Accessories