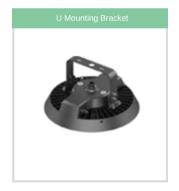

y Back up Battery Available
- Smart Control
- Power Adjustable
- High Lumen Efficiency
- Energy Saving Up To 80-85%
- IP65 Rated
- Estimated 50,000 hour LED lifespan
- Die Cast Aluminum Housing
- Anti-UV PC Optical Material

#### **Recommended Use:**

- Stadiums
- Factories
- Warehouses
- Airports



## **LED Round High Bay**

Adjustable Series





#### 80/100/150 watts

Field Selectable

- 120-277VAC
- 130lm/W
- Dimmable
- 3500K/4000K/5000K
- CCT Adjustable

#### **Options**

- Emergency Backup Battery Available
- Motion Sensor

U-80W/100W/150W/F2D7D90A





#### 100/150/200 watts

Field Selectable

- 120-277VAC
- 130lm/W
- Dimmable
- 3500K/4000K/5000K
- CCT Adjustable

#### **Options**

- Emergency Backup Battery Available
- Motion Sensor

U-100W/150W/200WE3DZD90A





### Accessories