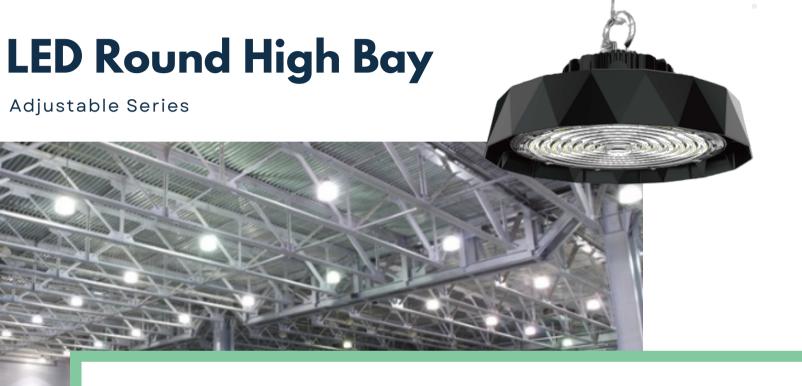

## **LED Round High Bay**

Adjustable Series

#### 80/100/150 watts

Field Selectable

- 120-277VAC
- 130lm/W
- Dimmable
- 3500K/4000K/5000K
- CCT Adjustable

#### **Options**

- Emergency Backup Battery Available
- Motion Sensor

U-80W/100W/150W/F2D7D90A