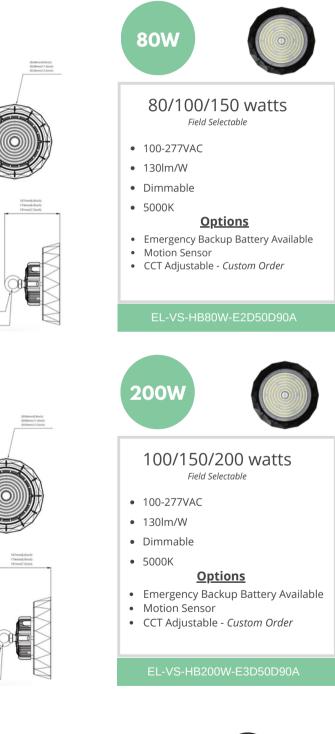

Photometric studies and analysis show that the performance of our 100W LED high bay meets the illumination from a 400W metal halide HID high bay; using less than 30% of the energy.

## FEATURES

- Emergency Back up Battery Available
- Smart Control
- Power Adjustable
- High Lumen Efficiency
- Energy Saving Up To 80-85%
- IP65 Rated
- Estimated 50,000 hour LED lifespan
- Die Cast Aluminum Housing
- Anti-UV PC Optical Material

#### **Recommended Use:**

- Stadiums
- Factories
- Warehouses
- Airports

| info@emium.com | www.emium.com | 224.735.3435 |