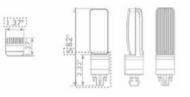

# **LED Plug-in Bulbs : Dimensions**

#### <u>Horizontal</u>

#### Base Option

|info@emium.com| www.emium.com | 224.735.3435 |