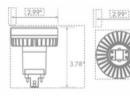

# **LED Plug-in Bulbs : Dimensions**

## Standard Series

**Vertical** 

#### Base Option