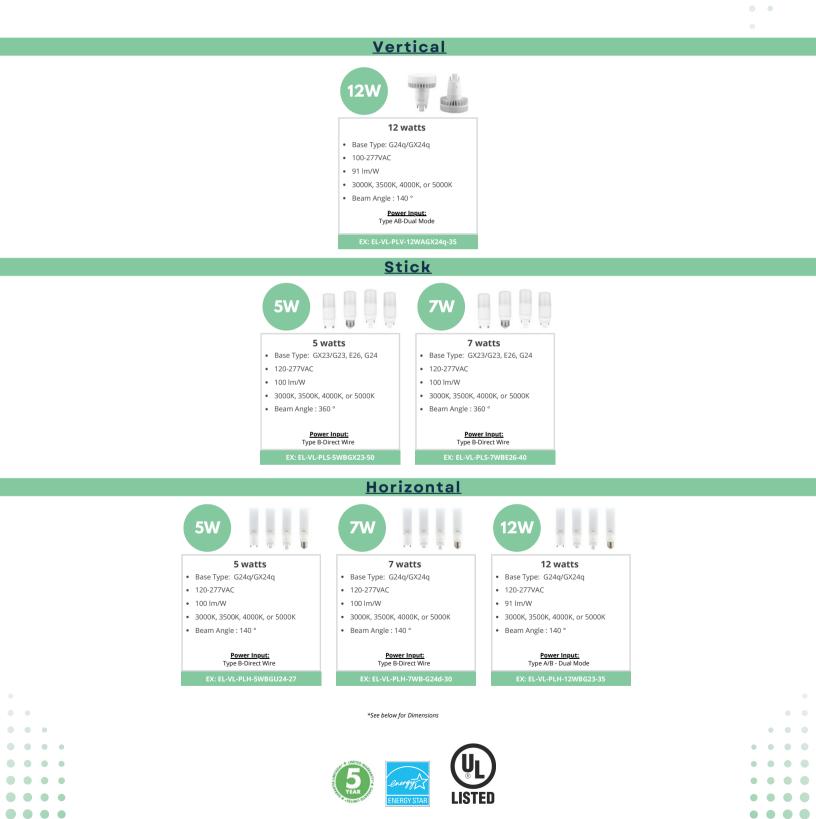

# **LED Plug-in Bulbs**

Standard Series

# WHY UPGRADE WITH EMIUM'S LED PLUG-IN BULBS?

This Emium LED Plug-in Bulb is available in a variety of sizes, lumen output levels, and color temperatures to suit any application.

These type of bulbs are engineered to install into existing infrastructure and fixtures, making the transition from fluorescent simple and cost-effective.

Options include configurations that are compatible with existing ballasts or can operate on 120-277VAC direct line voltage.

## **FEATURES**

- Reduce energy consumption and operating costs by more than 60% or more
- Maintenance free operation lasts up to 10 to 20 times longer than conventional lighting
- Cool beam No UV or IR, reduces air conditioning
- Models available for both vertical and horizontal mounting applications
- Environmentally friendly fully recyclable, no mercury or other hazardous material
- Estimated 50,000 hour LED Lifespan

## Standard Series

**Vertical** 