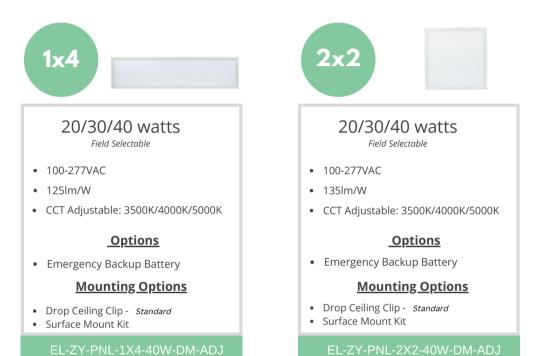

# LED Panel

#### **Edge-Lit Series**

#### **FEATURES**

- Edge-lit LED array with translucent diffuser provides uniform illumination
- Ultra-slim Aluminum Frame < 0.5"
- Minimize labor and recycling costs
- 0-10V dimming
- Emergency Battery option available
- Super slim design makes installation fast and simple
- Estimated 50,000-hour LED lifespan