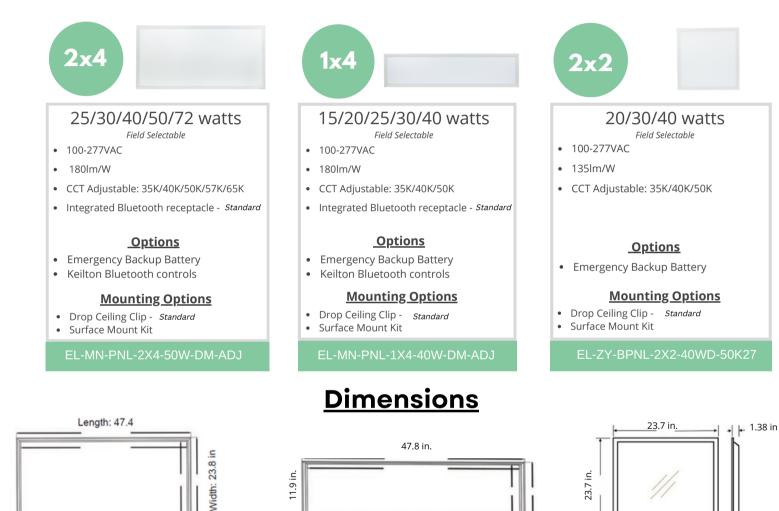

## Interior Lighting

**Back-Lit Series** 

Height: 1 in

Accessories

No wire dimming

**Bluetooth Commissioning** 

**Key Features** 

info@emium.com| www.emium.com | 224.735.3435|