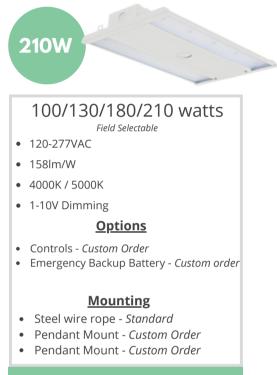

### FEATURES

- Reduces energy consumption and operating costs by 80% or more.
- Maintenance free operation lasts up to 20 times longer than conventional lighting
- IP20 Rating
- Estimated 50,000 hour LED lifespan.
- Anti-UV PC Optical Lens
- Environmentally friendly fully recyclable
- No mercury or other hazardous material
- Aluminum Housing

### **Standard Series**

EL-MS-LH6-210W27VDDK

| r | 650mm(25.6in)                         | 1             |                |                                                                  |
|---|---------------------------------------|---------------|----------------|------------------------------------------------------------------|
|   | · · · · · · · · · · · · · · · · · · · | 250mm(9.84in) |                | Net Weight<br>210W: 2.86kg (6.30 lbs)<br>225W: 3.96kg (8.73 lbs) |
|   |                                       |               | 44.4mm(1.75in) |                                                                  |