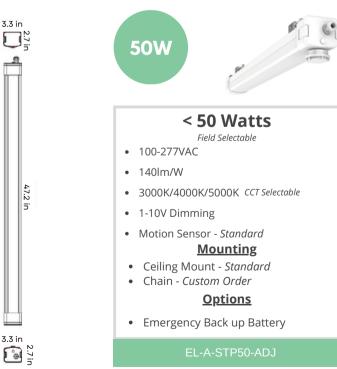

#### **FEATURES**

- Reduces energy consumption and operating costs by 80% or more.
- Maintenance free operation lasts up to 20 times longer than conventional lighting
- IP65 Rating
- Estimated 50,000 hour LED lifespan.
- Quick & Easy Sensor Pluggable Intelligent Design
- Flicker Free

#### **Mounting**

- Ceiling Mount Standard
- Chain Custom Order

EL-MC-TP-03-30-NW40-Lk