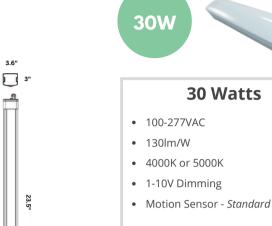

#### **Mounting**

- Ceiling Mount Standard
- Chain Custom Order

EL-MC-TP-03-30-NW40-Lk