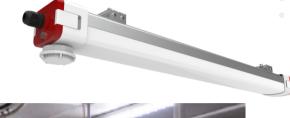

### **LED Linear Fixture**

**Tri-Proof Series** 

Every light has two easy fixing connectors on both sides.

Users can open the buckle end cap and fix the cable into the connectors quickly and easily.

Motion sensor included on 4ft tri-proof variation.

## **Linear Fixture**

**Tri-Proof Series** 