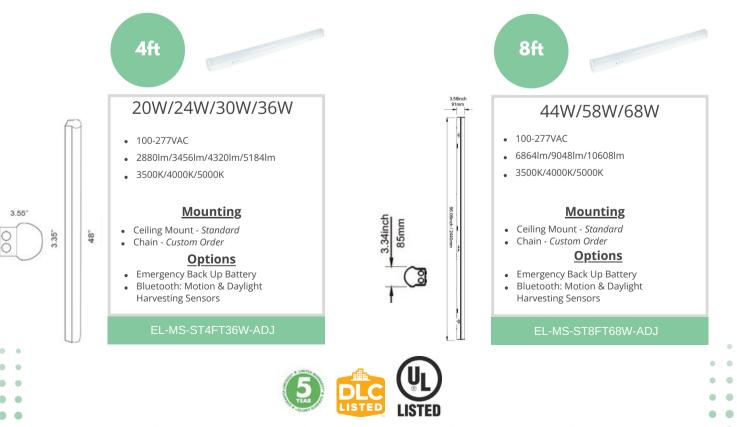

g, repair and service work areas requiring a high degree of visual clarity.

High energy efficiency and low cost, while ensuring that the fixture has a long service life. Available in standard and adjustable variations.

## **FEATURES**

- Reduces energy consumption and operating costs by 80% or more.
- Maintenance free operation lasts up to 20 times longer than conventional lighting
- Estimated 50,000 hour LED lifespan.
- Acrylic drop lens that deliver low glare
- Environmentally friendly fully recyclable
- No mercury or other hazardous material
- End to end mounting and wiring

#### **Recommended Use:**

- Commercial Buildings
- Factories
- Warehouses
- Retail

| info@emium.com | www.emium.com | 224.735.3435 |





# **LED Linear Fixture**

### Strip Series



# **Adjustable Fixtures**



| info@emium.com | www.emium.com | 224.735.3435 |