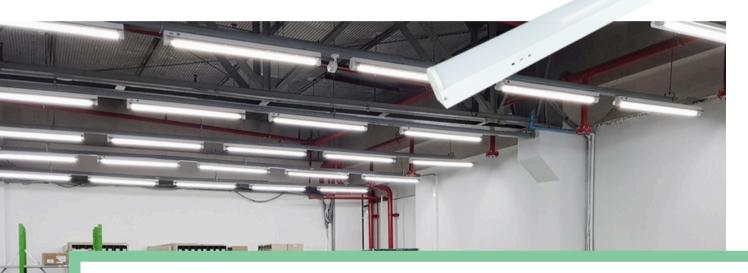

Interior Lighting

There is a Better Way

### WHY UPGRADE WITH EMIUM'S LED LINEAR STRIP LIGHTS?

The newest series of our LED Linear Strip Light, engineered to install simply and make the transition from fluorescent lighting to LED technology very cost-effective.

This compact and efficient LED fixture provides excellent lighting for processing, repair and service work areas requiring a high degree of visual clarity.

High energy efficiency and low cost, while ensuring that the fixture has a long service life. Available in standard and adjustable variations.