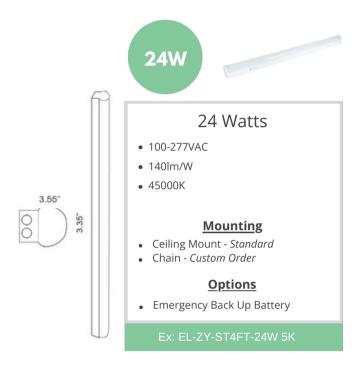

# **LED Linear Fixture**

Strip Series

# **LED Linear Fixture**

### Strip Series