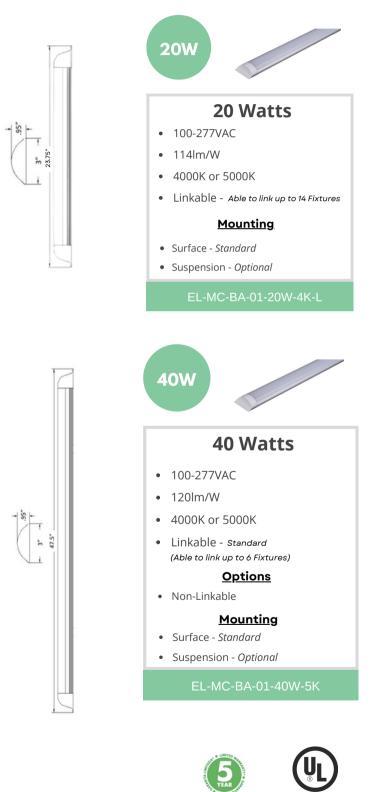

Our slim profile battens allow for uniform and spot free illumination throughout various rooms and applications.

Select variations have linkable capabilities that allow you to connect up-to 14 2ft fixtures together. Our 4ft units allows linking up-to 6 units.

### **FEATURES**

- Reduces energy consumption and operating costs by 70% or more.
- Maintenance free operation lasts up to 20 times longer than conventional lighting
- IP54 Rating
- Estimated 50,000-hour LED lifespan.
- Can be series linked or installed independently for stand-alone applications.