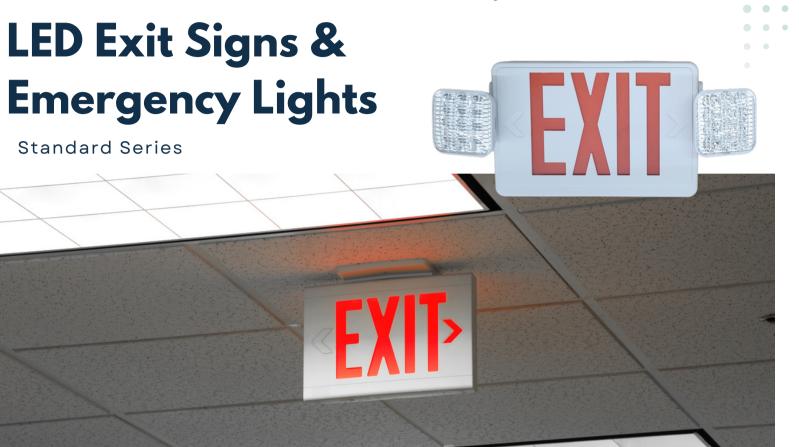

## **Exit Sign**

- Red Lettering
- 120-277VAC
- 4.8V Rechargeable NiCd Battery

#### Mounting

- Ceiling Mount
- Wall mount

types are included

Both mounting