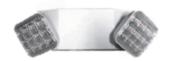

# **Emergency Light**

- 1W per head: 2 watts total
- 120-277VAC
- 3.6V Rechargeable NiCd Battery

#### **Mounting**

- Ceiling Mount Wall mount
- Both mounting types are
- included

EL-04-EL1-LED