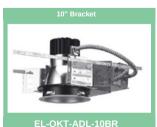

ustomers to customize their lighting to best fit their needs.

### **FEATURES**

- Wattage and CCT Adjustable
- Reduce energy consumption and operating costs by 80% or more.
- Maintenance free operation lasts up to 10 to 20 times longer than conventional lighting
- Cool beam No UV or IR, reduces air conditioning
- 40° beam angle
- Environmentally friendly fully recyclable, no mercury or other hazardous material
- Estimated 50,000 hour LED Lifespan

#### **Recommended Use:**

- Commercial buildings
- Hotels
- Offices
- Retail Stores
- Plazas



# **LED Downlight**

**Architectural Series** 





### 18/27/40 watts

- Fits 6-8-10" opening
- 100-277VAC
- 3200 lm
- 1-10V Dimming
- CCT Adjustable: 3000K/3500K/4000K See Below for more details

#### **Trims**













### **Brackets**