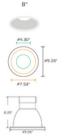

### 18/27/40 watts

- Fits 6-8-10" opening
- 100-277VAC
- 3200 lm
- 1-10V Dimming
- CCT Adjustable: 3000K/3500K/4000K See Below for more details

#### **Trims**