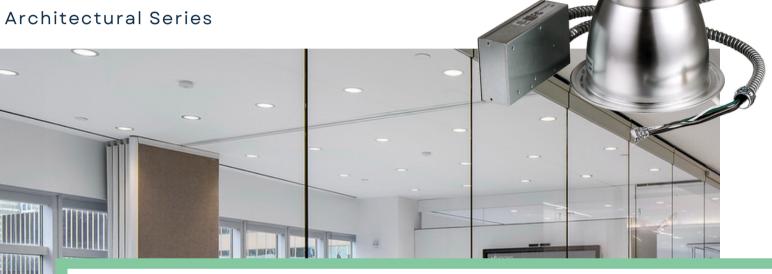

The Architectural Series Downlights are both wattage and color temperature adjustable which allows for in the field adjustability. This empowers our customers to customize their lighting to best fit their needs.

# **LED Downlight**

**Architectural Series** 

### 18/27/40 watts

- Fits 6-8-10" opening
- 100-277VAC
- 3200 lm
- 1-10V Dimming
- CCT Adjustable: 3000K/3500K/4000K See Below for more details