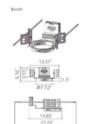

tomers to customize their lighting to best fit their needs.

### **FEATURES**

- Wattage and CCT Adjustable
- Reduce energy consumption and operating costs by 80% or more.
- Maintenance free operation lasts up to 10 to 20 times longer than conventional lighting
- Cool beam No UV or IR, reduces air conditioning
- 40° beam angle
- Environmentally friendly fully recyclable, no mercury or other hazardous material
- Estimated 50,000 hour LED Lifespan

#### **Recommended Use:**

- Commercial buildings
- Hotels
- Offices
- Retail Stores
- Plazas



# **LED Downlight**

**Architectural Series** 





### 18/27/40 watts

- Fits 6-8-10" opening
- 100-277VAC
- 3200 lm
- 1-10V Dimming
- CCT Adjustable: 3000K/3500K/4000K See Below for more details

#### **Trims**













### **Brackets**