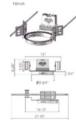

rs to customize their lighting to best fit their needs.

### **FEATURES**

- Wattage and CCT Adjustable
- Reduce energy consumption and operating costs by 80% or more.
- Maintenance free operation lasts up to 10 to 20 times longer than conventional lighting
- Cool beam No UV or IR, reduces air conditioning
- 40° beam angle
- Environmentally friendly fully recyclable, no mercury or other hazardous material
- Estimated 50,000 hour LED Lifespan

#### **Recommended Use:**

- Commercial buildings
- Hotels
- Offices
- Retail Stores
- Plazas



# **LED Downlight**

**Architectural Series** 





### 18/27/40 watts

- Fits 6-8-10" opening
- 100-277VAC
- 3200 lm
- 1-10V Dimming
- CCT Adjustable: 3000K/3500K/4000K See Below for more details

#### **Trims**













### **Brackets**