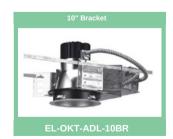

mers to customize their lighting to best fit their needs.

### **FEATURES**

- Wattage and CCT Adjustable
- Reduce energy consumption and operating costs by 80% or more.
- Maintenance free operation lasts up to 10 to 20 times longer than conventional lighting
- Cool beam No UV or IR, reduces air conditioning
- 40° beam angle
- Environmentally friendly fully recyclable, no mercury or other hazardous material
- Estimated 50,000 hour LED Lifespan

#### **Recommended Use:**

- Commercial buildings
- Hotels
- Offices
- Retail Stores
- Plazas



# **LED Downlight**

**Architectural Series** 





### 18/27/40 watts

- Fits 6-8-10" opening
- 100-277VAC
- 3200 lm
- 1-10V Dimming
- CCT Adjustable: 3000K/3500K/4000K See Below for more details

#### **Trims**













### **Brackets**