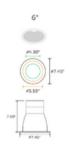

### 18/27/40 watts

- Fits 6-8-10" opening
- 100-277VAC
- 3200 lm
- 1-10V Dimming
- CCT Adjustable: 3000K/3500K/4000K See Below for more details

#### **Trims**