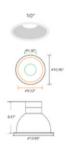

### 18/27/40 watts

- Fits 6-8-10" opening
- 100-277VAC
- 3200 lm
- 1-10V Dimming
- CCT Adjustable: 3000K/3500K/4000K See Below for more details