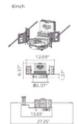

### 18/27/40 watts

- Fits 6-8-10" opening
- 100-277VAC
- 3200 lm
- 1-10V Dimming
- CCT Adjustable: 3000K/3500K/4000K See Below for more details