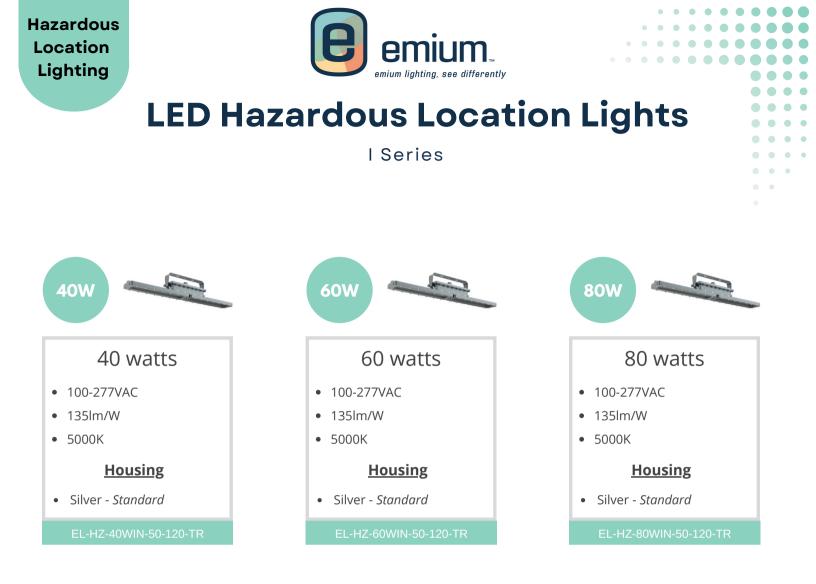

# **LED Hazardous Location Lights**

I Series

### **FEATURES**

- Glass lens or polycarbonate lens for making different beam angles.
- Marine rating powder coated finish treatment.
- Estimated 50,000 hour LED lifespan
- Low temperature applications to -40°C (-40°F) and high temperature up to 55°C (131°F).
- Heavy-duty and high impact resistance.
- High-quality SMT LED and Meanwell driver.
- ETL, UL844, Class | Division 1