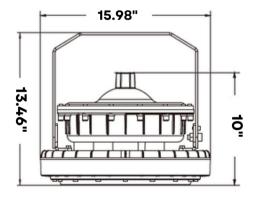

ave.

These units boast high performance, security, and energy savings at a competitive cost. Making the switch from old and dated hazardous environment lights to Emium Lighting products, is not only sensible, but necessary to maintain the safety of your operation.

### **FEATURES**

- Glass lens or polycarbonate lens for making different beam angles.
- Marine rating powder coated finish treatment.
- Estimated 50,000 hour LED lifespan
- Low temperature applications to -40°C (-40°F) and high temperature up to 55°C (131°F).
- Heavy-duty and high impact resistance.
- High-quality SMT LED and Meanwell driver.
- ETL, UL844, Class I Division 1

#### **Recommended Use:**

- Rail Yards
- Oil Rigs
- Manufacturing Plants

| info@emium.com | www.emium.com | 224.735.3435 |



## 100/150W Dimensions:





|info@emium.com| www.emium.com | 224.735.3435 |