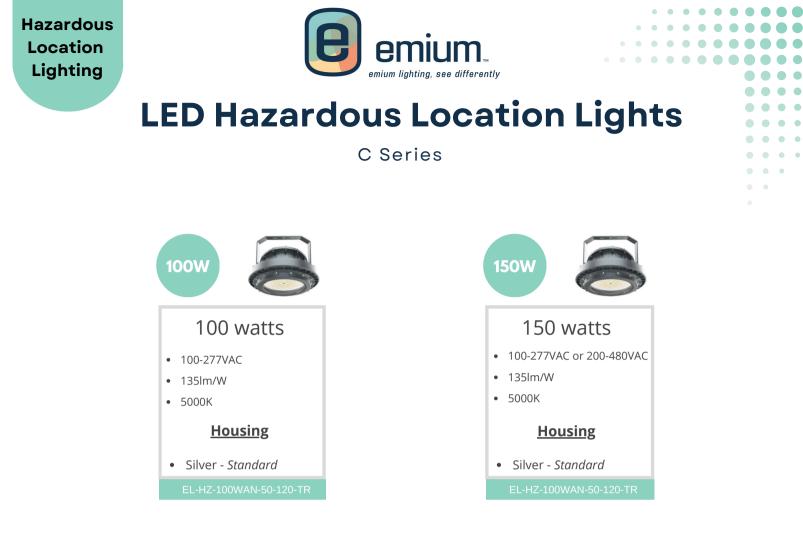

# **LED Hazardous Location Lights**

C Series

### **FEATURES**

- Glass lens or polycarbonate lens for making different beam angles.
- Marine rating powder coated finish treatment.
- Estimated 50,000 hour LED lifespan
- Low temperature applications to -40°C (-40°F) and high temperature up to 55°C (131°F).
- Heavy-duty and high impact resistance.
- High-quality SMT LED and Meanwell driver.
- ETL, UL844, Class I Division 1

#### **Recommended Use:**

- Rail Yards
- Oil Rigs
- Manufacturing Plants

| info@emium.com | www.emium.com | 224.735.3435 |