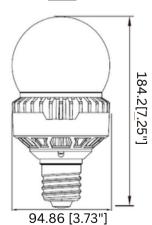

## **LED Screw-in Bulbs**

**Bollard Series** 

25W 159.65 [6.28"] 82.00 [3.23"]

<u>35W</u>

|info@emium.com| www.emium.com | 224.735.3435 |