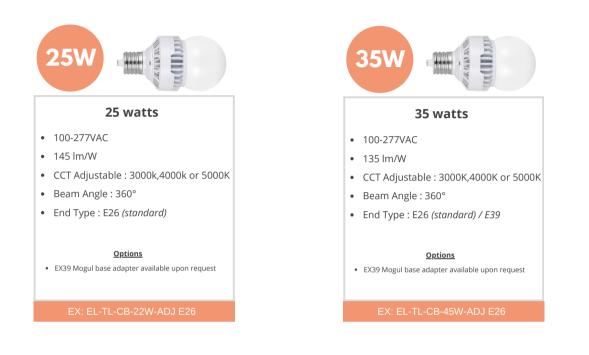

### **FEATURES**

- Reduce energy consumption and operating costs by 70% or more
- LED Bollard bulb is a perfect replacement for traditional lamps
- 100-277V AC input voltage range(Ballast must be bypassed)
- Can be used in base up or base down position
- Environmentally friendly fully recyclable, no mercury or other hazardous material
- Estimated 50,000 hour LED Lifespan

## **LED Screw-in Bulbs**

**Bollard Series** 

25W 159.65 [6.28"] 82.00 [3.23"]

<u>35W</u>

|info@emium.com| www.emium.com | 224.735.3435 |