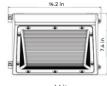

# **Adjustable Fixtures**

#### 26/39/52/62 Watts

field selectable

- 120-277V
- 3406lm/5109lm/6812lm/8122lm
- 1-10V Dimming
- 3000K/4000K/5000K

#### **Housing** Die-Cast Aluminum

- Dark Bronze Standard
- White or Black Custom Order

#### **Accessories**

- Motion Sensor 120-277VAC
- Emergency Backup Battery 8W 277VAC
  Photocell 120-277VAC

EX: EL-MS-WP-62W27VDDKW