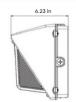

#### 26/39/52/62 Watts

field selectable

- 120-277V
- 3406lm/5109lm/6812lm/8122lm
- 1-10V Dimming
- 3000K/4000K/5000K