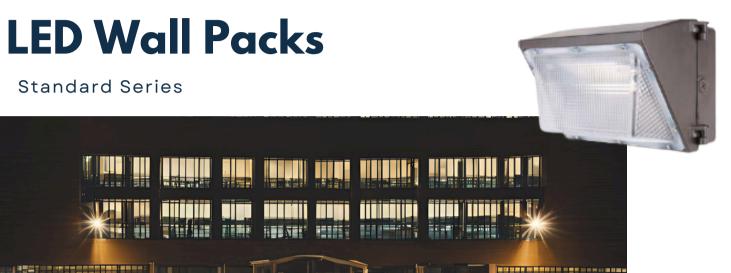

# WHY UPGRADE WITH EMIUM'S LED WALL PACK'S?

The newest series of our LED Standard Wall Pack. Now available in more sizes and wattages ranging from 17W to 125W.

Uniform light distribution and excellent LED lumen maintenance rate.

# **LED Wall Packs**

Standard Series

17 Watts

- 120-277V
- 118lm/W
- 5000K (Standard)
- 4000K (Custom Order)