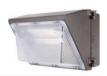

#### 125 Watts

- 120-277V or 347-480V
- 120lm/W
- 1-10V Dimming
- 5000K

#### **Housing**

Die-Cast Aluminum

- Dark Bronze Standard
- · White or Black Custom Order

#### **Accessories**

- Motion Sensor 120-277VAC
- Emergency Backup Battery 8W 277VAC
- Photocell 120-277VAC

EX: EL-MS-WP8-125W27V50KD