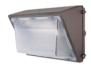

#### 125 Watts

- 120-277V or 347-480V
- 120lm/W
- 1-10V Dimming
- 5000K

#### **Accessories**

- Motion Sensor 120-277VAC
- Emergency Backup Battery 8W 277VAC
- Photocell 120-277VAC

EX: EL-MS-WP8-125W27V50KD