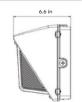

# **Adjustable Fixtures**

#### 26/39/52/62 Watts

field selectable

- 120-277V
- 3406lm/5109lm/6812lm/8122lm
- 1-10V Dimming
- 3000K/4000K/5000K

#### **Housing** Die-Cast Aluminum

- Dark Bronze Standard
- White or Black Custom Order

#### **Accessories**

- Motion Sensor 120-277VAC
- Emergency Backup Battery 8W 277VAC
  Photocell 120-277VAC

EX: EL-MS-WP-62W27VDDKW