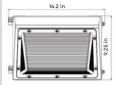

#### 125 Watts

- 120-277V or 347-480V
- 120lm/W
- 1-10V Dimming
- 5000K

#### **Accessories**

- Motion Sensor 120-277VAC
- Emergency Backup Battery 8W 277VAC
- Photocell 120-277VAC

EX: EL-MS-WP8-125W27V50KD