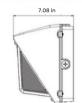

#### 125 Watts

- 120-277V or 347-480V
- 120lm/W
- 1-10V Dimming
- 5000K

#### **Accessories**

- Motion Sensor 120-277VAC
- Emergency Backup Battery 8W 277VAC
- Photocell 120-277VAC

EX: EL-MS-WP8-125W27V50KD