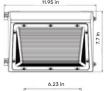

#### 26/39/52/62 Watts

field selectable

- 120-277V
- 3406lm/5109lm/6812lm/8122lm
- 1-10V Dimming
- 3000K/4000K/5000K