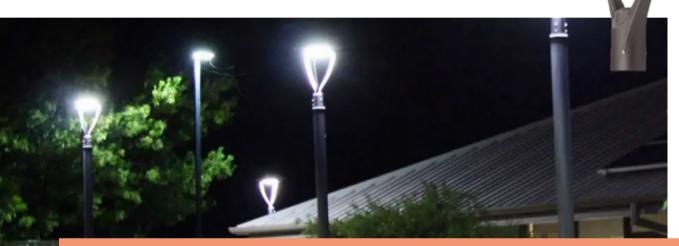

There is a Better Way

## **LED Post Top**

Standard Series

# WHY UPGRADE WITH EMIUM'S LED POST TOP?

The post top provides a unique, scalable lighting solution targeted for 8' to 20' mounting heights.

The excellent optical design that deliver the smooth light with a very good uniformity. The structure is clean and more popular, promoting harmony between the outdoor lighting and architecture.

#### **Recommended Use:**

- Building perimeters
- Pathway
- Green area

## **LED Post Top**

**Standard Series** 