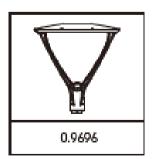

n and operating costs by 80% or more.
- Maintenance free operation lasts up to 20 times longer than conventional lighting
- IP65 Rating
- Estimated 50,000 hour LED lifespan.
- Cast aluminum thermal management for optimal heat dissipation.
- Environmentally friendly fully recyclable
- No mercury or other hazardous material
- Wattage and CTT Adjustable

#### **Recommended Use:**

- Building perimeters
- Pathway
- Green area



## **LED Post Top**

**Standard Series** 





### 45/70/87/130 watts

Field Selectable

- 120-277V
- 132lm/W
- CCT Adjustable: 3000K/4000K/5000K
- 0-10V Dimming

### **Options**

- Motion Sensor Custom Order
- Photocell Custom Order

### **Housing**

Die-Cast Aluminum

- Bronze Standard
- White or Black custom order

EX: EL-MS-PT-130W27VDDKD

### **EPA OF POST TOP**