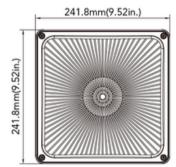

tures are commercial grade units that utilize high powered LEDs with efficient optical control.

The versatile and functional features include an energy-efficient LED system, rugged design, and pendant or junction box mounting options.

## **FEATURES**

- Reduces energy consumption and operating costs by 80% or more.
- Maintenance free operation lasts up to 20 times longer than conventional lighting
- IP65 Rating
- Estimated 50,000 hour LED lifespan.
- No UV, IR, or RF interference
- Environmentally friendly fully recyclable
- No mercury or other hazardous material

#### **Recommended Use:**

- Grocery Stores
- Parking Structures
- Walkways

| info@emium.com | www.emium.com | 224.735.3435 |

### Exterior Lighting



# **LED Canopy**

#### **Standard Series**



# DIMENSION

unit: inch/mm



Net Weight: 27W: 3.615lb 40W: 4.166lb







. • •