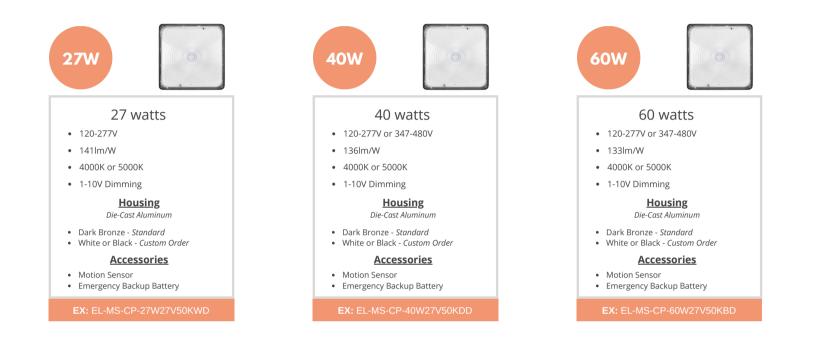

## **FEATURES**

- Reduces energy consumption and operating costs by 80% or more.
- Maintenance free operation lasts up to 20 times longer than conventional lighting
- IP65 Rating
- Estimated 50,000 hour LED lifespan.
- No UV, IR, or RF interference
- Environmentally friendly fully recyclable
- No mercury or other hazardous material

#### **Recommended Use:**

- Grocery Stores
- Parking Structures
- Walkways

| info@emium.com | www.emium.com | 224.735.3435 |