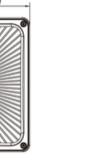

lize high powered LEDs with efficient optical control.

The versatile and functional features include an energy-efficient LED system, rugged design, and pendant or junction box mounting options.

## **FEATURES**

- Reduces energy consumption and operating costs by 80% or more.
- Maintenance free operation lasts up to 20 times longer than conventional lighting
- IP65 Rating
- Estimated 50,000 hour LED lifespan.
- No UV, IR, or RF interference
- Environmentally friendly fully recyclable
- No mercury or other hazardous material

#### **Recommended Use:**

- Grocery Stores
- Parking Structures
- Walkways

| info@emium.com | www.emium.com | 224.735.3435 |

### Exterior Lighting



# **LED Canopy**

#### **Standard Series**



# DIMENSION

unit: inch/mm



Net Weight: 27W: 3.615lb 40W: 4.166lb







. • •