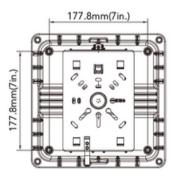

high powered LEDs with efficient optical control.

The versatile and functional features include an energy-efficient LED system, rugged design, and pendant or junction box mounting options.

## **FEATURES**

- Reduces energy consumption and operating costs by 80% or more.
- Maintenance free operation lasts up to 20 times longer than conventional lighting
- IP65 Rating
- Estimated 50,000 hour LED lifespan.
- No UV, IR, or RF interference
- Environmentally friendly fully recyclable
- No mercury or other hazardous material

#### **Recommended Use:**

- Grocery Stores
- Parking Structures
- Walkways

| info@emium.com | www.emium.com | 224.735.3435 |

### Exterior Lighting



# **LED Canopy**

#### **Standard Series**



# DIMENSION

unit: inch/mm



Net Weight: 27W: 3.615lb 40W: 4.166lb







. • •