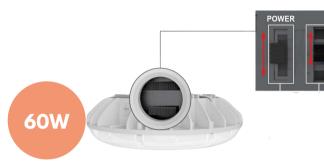

### **CCT AND WATTAGE SELECTABLE**

This fixture has the function of adjusting the lumens output and color temperature on-site.

### 22W/34W/46W/60W

- 120-277VAC
- 164lm/W
- 4000K/5000K
- 0-10V Dimming