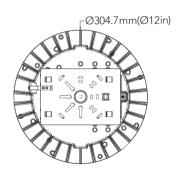

### **CCT AND WATTAGE SELECTABLE**

This fixture has the function of adjusting the lumens output and color temperature on-site.

### 22W/34W/46W/60W

- 120-277VAC
- 164lm/W
- 4000K/5000K
- 0-10V Dimming