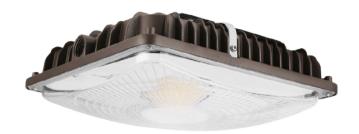

# **LED Canopy**

Adjustable Series

# WHY UPGRADE WITH EMIUM'S SQUARE CANOPIES?

Emium's square canopy fixtures are a top-of-theline lighting solution that is specifically designed for commercial use. These fixtures use high powered LEDs that come with efficient optical control to deliver bright and high-quality lighting.

## 24W/36W/47W/60W

- 120-277VAC
- 167lm/W
- 3000K/4000K/5000K
- 0-10V Dimming