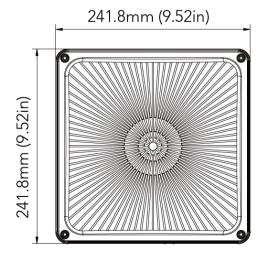

# WHY UPGRADE WITH EMIUM'S SQUARE CANOPIES?

Emium's square canopy fixtures are a top-of-theline lighting solution that is specifically designed for commercial use. These fixtures use high powered LEDs that come with efficient optical control to deliver bright and high-quality lighting.

One of the standout features of these fixtures is their energy-efficient LED system, which helps to reduce energy consumption and lower operating costs. Additionally, the fixtures are built with a rugged design that ensures long-lasting durability, even in harsh outdoor environments.

### **FEATURES**

- Reduces energy consumption and operating costs by 80% or more.
- Maintenance free operation lasts up to 20 times longer than conventional lighting
- IP65 Rating
- Estimated 50,000 hour LED lifespan.
- No UV, IR, or RF interference
- Environmentally friendly fully recyclable
- No mercury or other hazardous material
- UL cUL wet location listed
- 5 Year limited warranty
- Lumen output from 3,700 to 16,500 Lumens