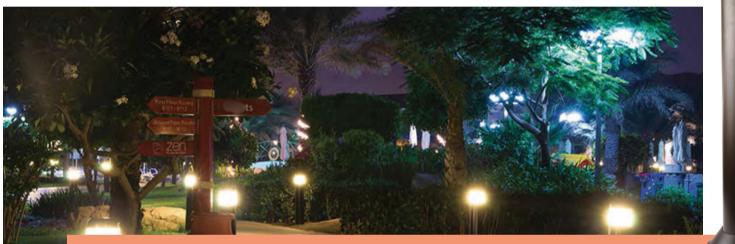

### WHY UPGRADE WITH EMIUM'S LED BOLLARD FIXTURE

Emium's LED Bollard fixture is a stunning and energy-efficient lighting solution that has a long lifespan. This luminaire is a significant improvement , as it is fully cut-off to ensure that light is directed downwards without any glare.

Its robust construction, durable finish, and longlasting LEDs make it virtually maintenance-free. The bollard is perfect for illuminating building entryways, walking paths, pedestrian plazas, and other areas.

#### **Recommended Use:**

- Building entryways
- Walking paths
- Pedestrian plazas

| info@emium.com | www.emium.com | 224.735.3435 |