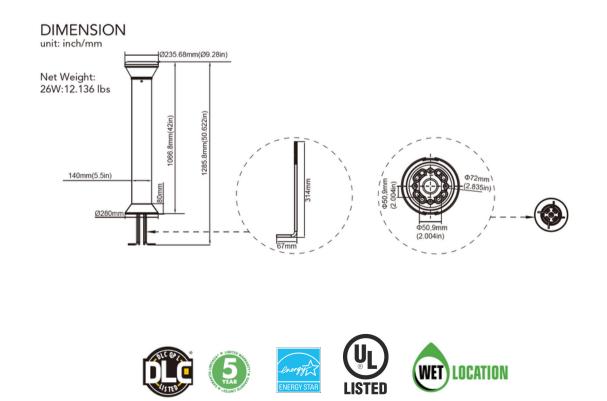

### **FEATURES**

- 360 degrees surround illumination with 80CRI
- Dark bronze polyester powder-coat finish.
- Operating temperature is -40°C to 40°C
- Robust ground cage pre-buried installation
- Optional emergency function for emergency needs
- Estimated 50,000 hour LED Lifespan
- UL/cUL wet location listed & DLC qualified