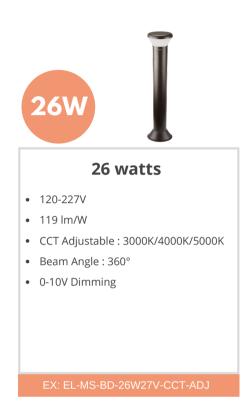

### **FEATURES**

- 360 degrees surround illumination with 80CRI
- Dark bronze polyester powder-coat finish.
- Operating temperature is -40°C to 40°C
- Robust ground cage pre-buried installation
- Optional emergency function for emergency needs
- Estimated 50,000 hour LED Lifespan
- UL/cUL wet location listed & DLC qualified