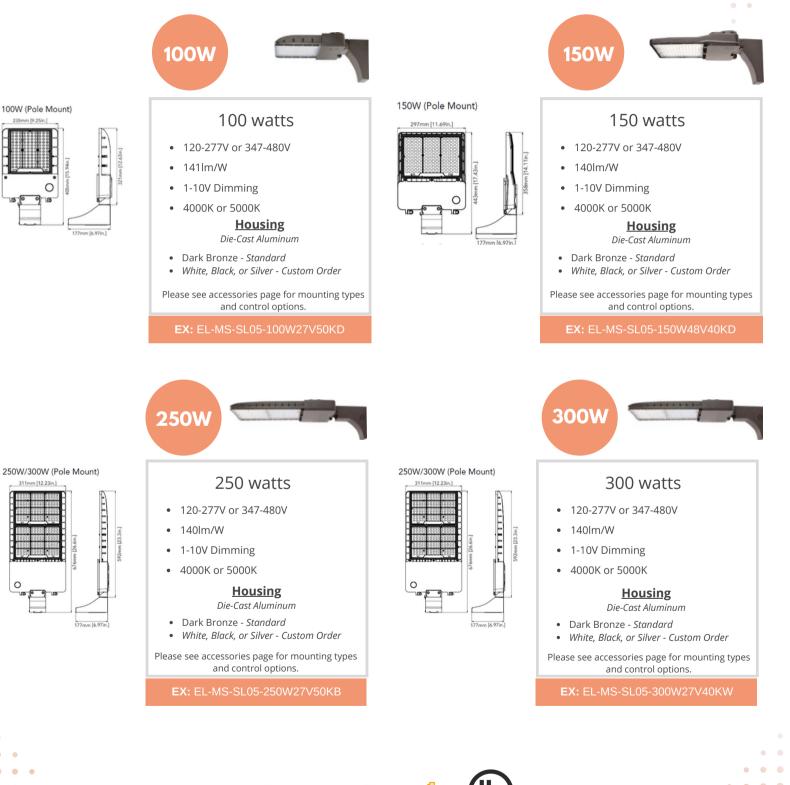

### **FEATURES**

- Reduces energy consumption and operating costs by 80% or more.
- Luxeon LEDs and Inventronics drivers
- Maintenance free operation lasts up to 20 times longer than conventional lighting
- 150 watts or higher has built in surge suppression.
- IP66 Rating
- Estimated 100,000 hour LED lifespan.
- No UV, IR, or RF interference
- Environmentally friendly fully recyclable
- No mercury or other hazardous material